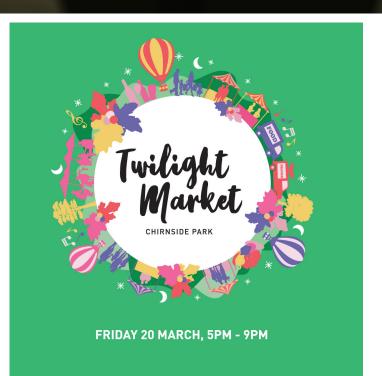

# Chirnside Park Twilight Market

Chirnside Park Shopping Centre takes the family friendly fun outdoors (into the carpark to be exact) for the annual Twilight Market. On Friday March 20 from 5-9pm, you can find market stalls, food trucks and live entertainment filling the carpark near Kmart at Chirnside Park.