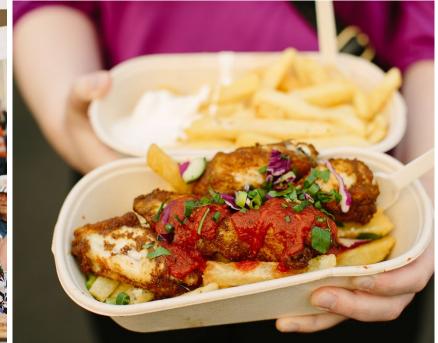

# Chirnside Park Twilight Market

Chirnside Park Shopping Centre takes the family friendly fun outdoors (into the carpark to be exact) for the annual Twilight Market. On Friday March 20 from 5-9pm, you can find market stalls, food trucks and live entertainment filling the carpark near Kmart at Chirnside Park.