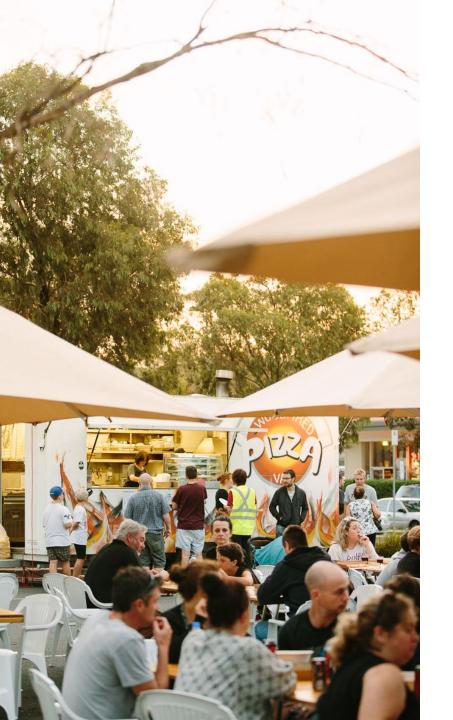

# Chirnside Park Twilight Market

Chirnside Park Shopping Centre takes the family friendly fun outdoors (into the carpark to be exact) for the annual Twilight Market. On Friday March 20 from 5-9pm, you can find market stalls, food trucks and live entertainment filling the carpark near Kmart at Chirnside Park.

Over the years, the event has grown significantly with over 80 stalls and 5000 attendees.

# Site at the Twilight Market

• 3m x 3m promotional site at the Twilight Market, 20 March with exposure to 5,000+ patrons between 5-9pm.

Valued at \$125

Total value over **\$4,745** 

For more information, please contact Daniel King, Business Development Executive