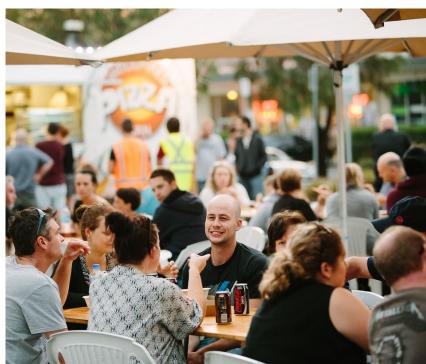

# Chirnside Park Twilight Market

Chirnside Park Shopping Centre takes the family friendly fun outdoors (into the carpark to be exact) for the annual Twilight Market. On Friday March 20 from 5-9pm, you can find market stalls, food trucks and live entertainment filling the carpark near Kmart at Chirnside Park.

Over the years, the event has grown significantly with over 80 stalls and 5000 attendees.

# Site at the Twilight Market

• 3m x 3m promotional site at the Twilight Market, 20 March with exposure to 5,000+ patrons between 5-9pm.

Valued at \$125

Total value over **\$4,745** 

For more information, please contact Daniel King, Business Development Executive